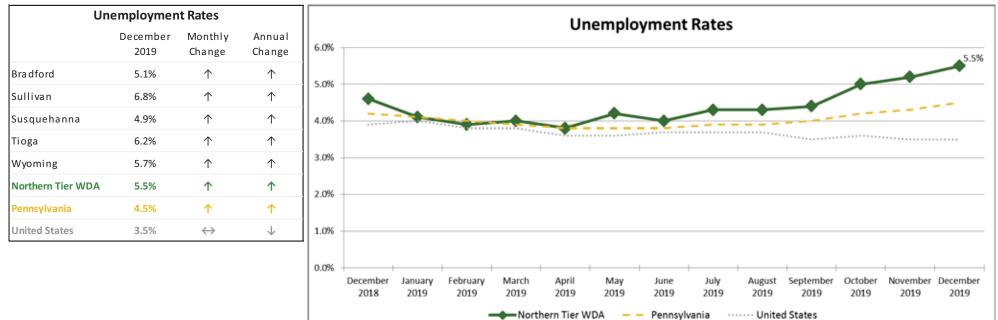

## **December 2019 Labor Market Information**

Northern Tier Workforce Development Area

|                   | December 2019 | November 2019 | Monthly Change    |         | December 2018 | Annual Change |           |
|-------------------|---------------|---------------|-------------------|---------|---------------|---------------|-----------|
| Northern Tier WDA |               |               |                   |         |               |               |           |
| Labor Force       | 87,000        | 86,600        | $\uparrow$        | 400     | 85,300        | $\uparrow$    | 1,700     |
| Employed          | 82,300        | 82,100        | $\uparrow$        | 200     | 81,300        | $\uparrow$    | 1,000     |
| Unemployed        | 4,800         | 4,500         | $\uparrow$        | 300     | 4,000         | $\uparrow$    | 800       |
| Unemployment Rate | 5.5%          | 5.2%          | $\uparrow$        | 0.3%    | 4.6%          | $\uparrow$    | 0.9%      |
| Pennsylvania      |               |               |                   |         |               |               |           |
| Labor Force       | 6,552,000     | 6,534,000     | $\uparrow$        | 18,000  | 6,450,000     | $\uparrow$    | 102,000   |
| Employed          | 6,259,000     | 6,252,000     | $\uparrow$        | 7,000   | 6,180,000     | $\uparrow$    | 79,000    |
| Unemployed        | 293,000       | 282,000       | $\uparrow$        | 11,000  | 271,000       | $\uparrow$    | 22,000    |
| Unemployment Rate | 4.5%          | 4.3%          | $\uparrow$        | 0.2%    | 4.2%          | $\uparrow$    | 0.3%      |
| United States     |               |               |                   |         |               |               |           |
| Labor Force       | 164,556,000   | 164,347,000   | $\uparrow$        | 209,000 | 163,240,000   | $\uparrow$    | 1,316,000 |
| Employed          | 158,803,000   | 158,536,000   | $\uparrow$        | 267,000 | 156,945,000   | $\uparrow$    | 1,858,000 |
| Unemployed        | 5,753,000     | 5,811,000     | $\checkmark$      | -58,000 | 6,294,000     | $\checkmark$  | -541,000  |
| Unemployment Rate | 3.5%          | 3.5%          | $\leftrightarrow$ | 0.0%    | 3.9%          | $\checkmark$  | -0.4%     |